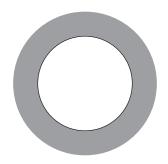

Sticker applied randomly over centre of chip. When chip is flipped the \$XX will be in various positions

100% Approx Position on chip

100%

NOTES

Sticker Size: 25mm diameter
Bleed: 3mm (31mm diameter)

 – Safe Print Area: 15mm diameter (Approx. Subject to artwork)