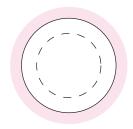

Sticker applied randomly over centre of chip. When chip is flipped the \$XX will be in various positions

100% Approx Position on chip

100%

NOTES

Sticker Size: 25mm diameter
Bleed: 3mm (31mm diameter)

 – Safe Print Area: 15mm diameter (Approx. Subject to artwork)